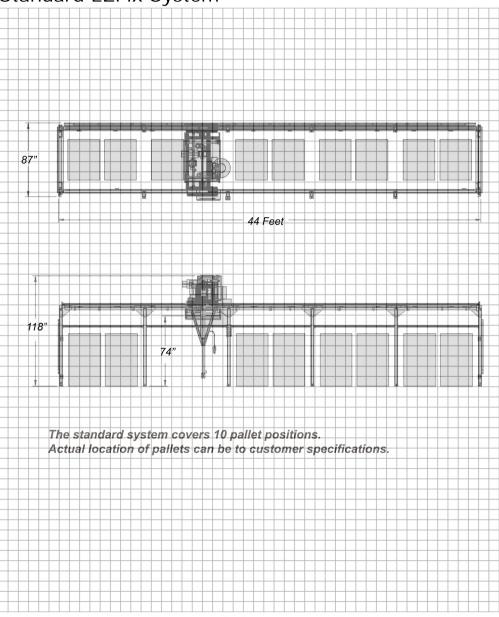

## **General Specifications**

| 11                              | Model       | EZPix System                         |
|---------------------------------|-------------|--------------------------------------|
| Item                            |             | 0 A. i                               |
| Controlled Axis                 |             | 2 Axis                               |
| Payload                         |             | 400 lbs.                             |
| Repetitive Positioning Accuracy |             | +/- 1/8"                             |
| Load                            | Height      | 70"                                  |
|                                 | Width       | 44"                                  |
|                                 | Length      | 52"                                  |
| Range                           | Vertical    | 74"                                  |
|                                 | Horizontal  | over 60 feet                         |
| Ambient Conditions              | Temperature | 35° - 135° F                         |
|                                 | Humidity    | 5 to 90% RH (non condensing)         |
|                                 | Others      | Free from corrosive gases or liquids |
|                                 |             | Clean and Dry                        |
|                                 |             | Free from excessive electrical noise |
|                                 |             | Adequate electrical ground source    |

1207A Belmar Drive Belcamp, Maryland 21017

Tel: 410-679-7902 Fax: 410-679-7903

Website: www.ami-rs.com Email: sales@ami-rs.com Standard EZPix System

The dimensions, descriptions, illustrations and other particulars in this brochure are provided in good faith and are for information purposes only. No guarantee or warranty is given or implied by Automated Motion Inc. Photographs are for illustration only and may be shown with guards removed to highlight details or features.