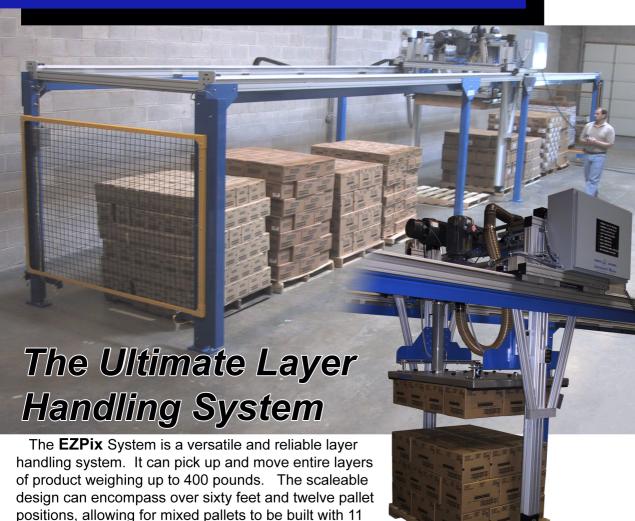

## **EZPix**<sub>f</sub> System

Choose to operate EZPix as a fully automatic gantry system, or in a semi-automatic mode with the operator pendant, as shown above. Either way, EZPix will increase your throughput while virtually eliminating ergonomic issues.

## Benefits

- Handles Layers up to 400 lbs.
- Encompass up to 12 Pallet **Positions**
- Highly Scaleable
- Highly Reliable
- Operates Fully Automatic or Semi-Automatic
- Low Maintenance Requirements
- Eliminate Ergonomic Issues
- Increase Throughput
- Easy to Operate and Maintain
- Low Profile Design